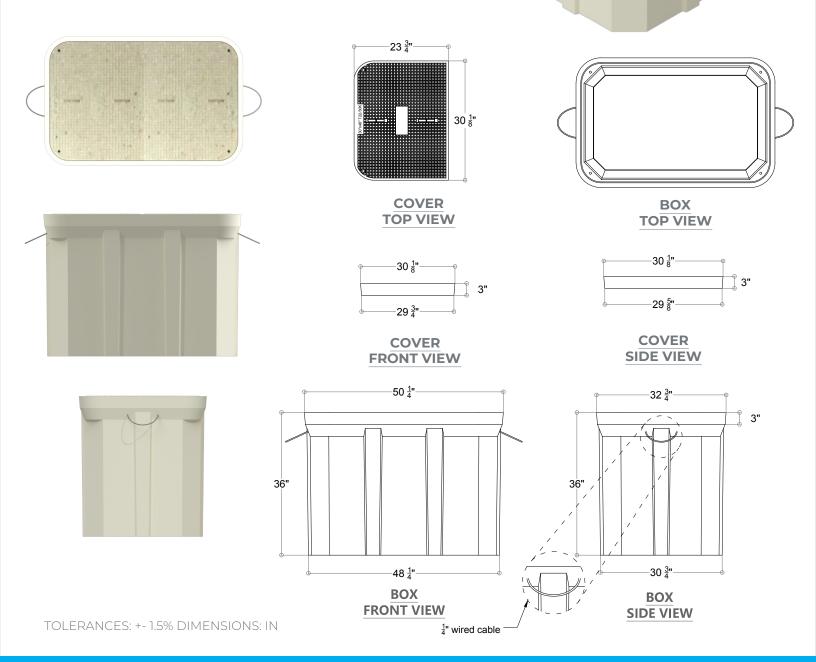

# BUESAR UCTION

# POLYMER CONCRETE HANDHOLE 30"X48"X36"

## **POLYMER CONCRETE**

TIER 22: Driveway, parking lot, and offroad applications subject to occasional non deliberate heavy vehicular traffic



buecar.com

# (956) 706-5221

# BUESAR UCTION

# POLYMER CONCRETE HANDHOLE 30"X48"X36"

## **POLYMER CONCRETE**

TIER 22: Driveway, parking lot, and offroad applications subject to occasional non deliberate heavy vehicular traffic

### • FEATURES

- Compressive strength: 800 kg/cm2
- Non conductive material (dielectric)
- complies with ANSI SCTE 77 2017
- •• Resistance to chemical reagents
- •• Simulated sunlight exposure
- •• Water absorption
- •• Flammability
- •• Cover impact
- •• Coefficient of friction

### Specifications

- Polymer concrete cover and box reinforced with fiberglass
- $\frac{3}{16}$ " stainless steel lift pin
- <sup>1</sup>/<sub>2</sub> stainless steel hexbolt fastening system
- $\frac{1}{4}$  wired steel cable
- Load rating: Tier 22

### Dimensions: 30" x 48" x 36"